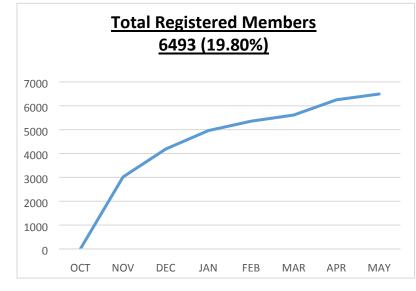

## **Update from last Committee**

Following campus visit (20/03/18) Glyndwr University active membership increased from 19.8% to 47.4%

First bulk email (13/04/18) was sent to all members with email addresses on records (9,242) with details relevant to their status. 415 registered within a 2 week period following email.