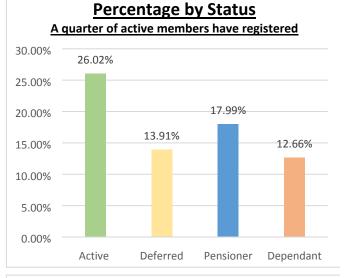

iynau Clwyd Clwyd Pension Fund

# MEMBER SELF SERVICE – 31/05/18





## **Update from last Committee**

Following campus visit (20/03/18) Glyndwr University active membership increased from 19.8% to 47.4%

First bulk email (13/04/18) was sent to all members with email addresses on records (9,242) with details relevant to their status. 415 registered within a 2 week period following email.

Amended defer, estimate and retirement processes to include MSS keys to enhance membership. (18/04/18)

23/05/18 - Deferred Diaries published to Member Self Service including details of drawing benefits from 55 years old.

Deferred Annual Benefit Statements and Lifetime Allowance letters published to Member Self Service and further bulk email sent to deferred Member Self Service members to notify them



### % Split between status 23.22% of FCC active members are registered



# **CONTACT US TASKS**

| 1,194          | MSSKEY  | Key requests     |
|----------------|---------|------------------|
| (5.85 per day) |         |                  |
| 249            | MSSENQ  | Enquiry tasks    |
| 22             | MSSEST  | Estimate tasks   |
| 64             | MSSRET  | Retirement tasks |
| 54             | MSSTRVT | Transfer tasks   |
|                |         |                  |

389 Contact Us Tasks (1.91 per day)

### **BENEFIT PROJECTIONS**

14956 BENEFIT PROJECTIONS CALCULATED

73.31 per day (204 days)

## **EXPRESSION OF WISH**

1,258 CHANGES OF EXPRESSION OF WISH

6.16 per day (204 days)

# ELECTED FOR POSTAL CORRESPONDANCE

#### 1,848 OF POTENTIAL 34,450 MEMBERS

#### 5.36% of overa