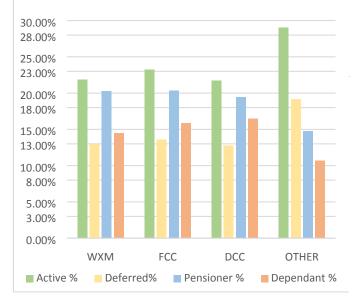

*Update from last Committee**

Following campus visit (20/03/18) Glyndwr University active membership increased from 19.8% to 47.4%

First bulk email (13/04/18) was sent to all members with email addresses on records (9,242) with details relevant to their status. 415 registered within a 2 week period following email.

Amended defer, estimate and retirement processes to include MSS keys to enhance membership. (18/04/18)

23/05/18 - Deferred Diaries published to Member Self Service including details of drawing benefits from 55 years old.

Deferred Annual Benefit Statements and Lifetime Allowance letters published to Member Self Service and further bulk email sent to deferred Member Self Service members to notify them



### % Split between status 23.22% of FCC active members are registered



# **CONTACT US TASKS**

| 1,194          | MSSKEY  | Key requests     |
|----------------|---------|------------------|
| (5.85 per day) |         |                  |
| 249            | MSSENQ  | Enquiry tasks    |
| 22             | MSSEST  | Estimate tasks   |
| 64             | MSSRET  | Retirement tasks |
| 54             | MSSTRVT | Transfer tasks   |
|                |         |                  |

389 Contact Us Tasks (1.91 per day)

### **BENEFIT PROJECTIONS**

14956 BENEFIT PROJECTIONS CALCULATED

73.31 per day (204 days)

## **EXPRESSION OF WISH**

1,258 CHANGES OF EXPRESSION OF WISH

6.16 per day (204 days)

# ELECTED FOR POSTAL CORRESPONDANCE

#### 1,848 OF POTENTIAL 34,450 MEMBERS

#### 5.36% of overall members

| 213  | ACTIVE    |
|------|-----------|
| 110  | DEFERRED  |